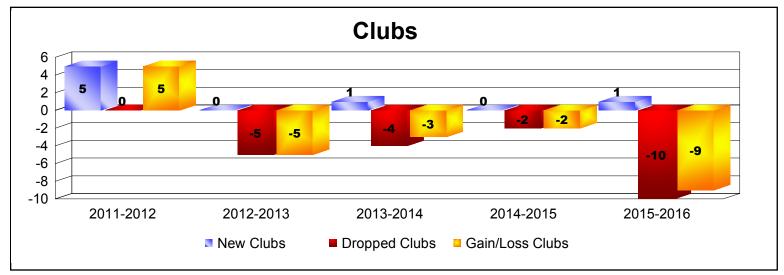

**Disbanded Districts**As of June 2016 Cumulative

| Year      | New<br>Clubs | Dropped<br>Clubs | Gain/<br>Loss<br>Clubs | New<br>Members | Charter<br>Members | Reinstate<br>Members | Transfer<br>Members | Total<br>Member<br>Added | Total<br>Members<br>Dropped | Gain/<br>Loss<br>Members |
|-----------|--------------|------------------|------------------------|----------------|--------------------|----------------------|---------------------|--------------------------|-----------------------------|--------------------------|
| 2011-2012 | 5            | 0                | 5                      | 15             | 121                | 0                    | 0                   | 136                      | -51                         | 85                       |
| 2012-2013 | 0            | -5               | -5                     | 18             | 0                  | 72                   | 0                   | 90                       | -167                        | -77                      |
| 2013-2014 | 1            | -4               | -3                     | 17             | 20                 | 0                    | 0                   | 37                       | -105                        | -68                      |
| 2014-2015 | 0            | -2               | -2                     | 15             | 20                 | 23                   | 0                   | 58                       | -98                         | -40                      |
| 2015-2016 | 1            | -10              | -9                     | 0              | 23                 | 1                    | 0                   | 24                       | -168                        | -144                     |
| Average   | 1            | -4               | -3                     | 13             | 37                 | 19                   | 0                   | 69                       | -118                        | -49                      |