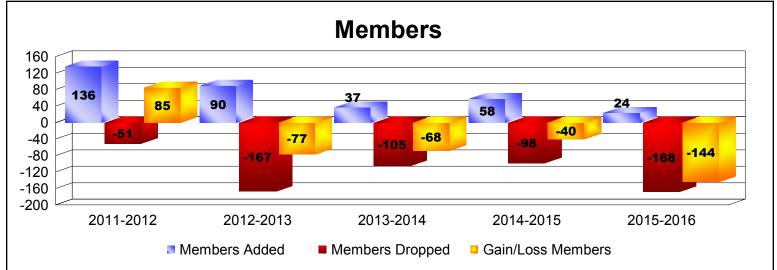

**Disbanded Districts**As of June 2016 Cumulative

| Year      | New<br>Clubs | Dropped<br>Clubs | Gain/<br>Loss<br>Clubs | New<br>Members | Charter<br>Members | Reinstate<br>Members | Transfer<br>Members | Total<br>Member<br>Added | Total<br>Members<br>Dropped | Gain/<br>Loss<br>Members |
|-----------|--------------|------------------|------------------------|----------------|--------------------|----------------------|---------------------|--------------------------|-----------------------------|--------------------------|
| 2011-2012 | 5            | 0                | 5                      | 15             | 121                | 0                    | 0                   | 136                      | -51                         | 85                       |
| 2012-2013 | 0            | -5               | -5                     | 18             | 0                  | 72                   | 0                   | 90                       | -167                        | -77                      |
| 2013-2014 | 1            | -4               | -3                     | 17             | 20                 | 0                    | 0                   | 37                       | -105                        | -68                      |
| 2014-2015 | 0            | -2               | -2                     | 15             | 20                 | 23                   | 0                   | 58                       | -98                         | -40                      |
| 2015-2016 | 1            | -10              | -9                     | 0              | 23                 | 1                    | 0                   | 24                       | -168                        | -144                     |
| Average   | 1            | -4               | -3                     | 13             | 37                 | 19                   | 0                   | 69                       | -118                        | -49                      |