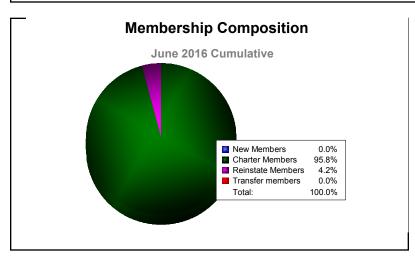

**Disbanded Districts**As of June 2016 Cumulative

| Year      | New<br>Clubs | Dropped<br>Clubs | Gain/<br>Loss<br>Clubs | New<br>Members | Charter<br>Members | Reinstate<br>Members | Transfer<br>Members | Total<br>Member<br>Added | Total<br>Members<br>Dropped | Gain/<br>Loss<br>Members |
|-----------|--------------|------------------|------------------------|----------------|--------------------|----------------------|---------------------|--------------------------|-----------------------------|--------------------------|
| 2011-2012 | 5            | 0                | 5                      | 15             | 121                | 0                    | 0                   | 136                      | -51                         | 85                       |
| 2012-2013 | 0            | -5               | -5                     | 18             | 0                  | 72                   | 0                   | 90                       | -167                        | -77                      |
| 2013-2014 | 1            | -4               | -3                     | 17             | 20                 | 0                    | 0                   | 37                       | -105                        | -68                      |
| 2014-2015 | 0            | -2               | -2                     | 15             | 20                 | 23                   | 0                   | 58                       | -98                         | -40                      |
| 2015-2016 | 1            | -10              | -9                     | 0              | 23                 | 1                    | 0                   | 24                       | -168                        | -144                     |
| Average   | 1            | -4               | -3                     | 13             | 37                 | 19                   | 0                   | 69                       | -118                        | -49                      |